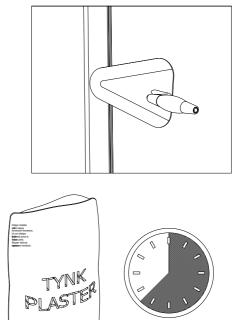

| P68 80 | P68 90 |  |
| А              | 880    | 1000   |  |
| В              | 780    | 900    |  |
| С              | 850    | 950    |  |
| D              | 900    | 1020   |  |
| Е              | 2050   | 2070   |  |
| F              | 2060   | 2080   |  |



# SYSTEM S68 ZL ARTCIC





| DOOR TYPE: S68 ZL ARCTIC |        |        |
|--------------------------|--------|--------|
| DIMENSION                | S68 80 | S68 90 |
| A                        | 905    | 1025   |
| В                        | 785    | 905    |
| С                        | 830    | 950    |
| D                        | 925    | 1045   |
| E                        | 2070   | 2085   |
| F                        | 2080   | 2095   |











## SYSTEM P55, P68, S68





## **SYSTEM S68 ARCTIC**









































**OK** DOORS®









SYSTEM S68 2Z SYSTEM S68 2ZA







## SYSTEM S68 ZL G- K



SYSTEM S68 ZL 2Z

















50k

40k 0

OK DOORS®

SYSTEM S68 ZL 2Z

### SYSTEM S68 ZL K- K