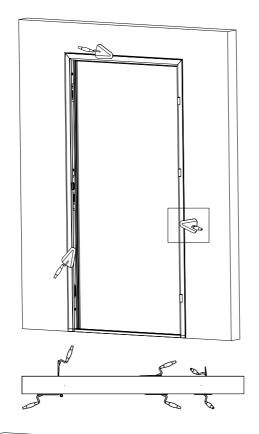

| P68 80 | P68 90 |  |
| А              | 880    | 1000   |  |
| В              | 780    | 900    |  |
| С              | 850    | 950    |  |
| D              | 900    | 1020   |  |
| Е              | 2050   | 2070   |  |
| F              | 2060   | 2080   |  |



# SYSTEM S68 ZL ARTCIC





| DOOR TYPE: S68 ZL ARCTIC |        |        |
|--------------------------|--------|--------|
| DIMENSION                | S68 80 | S68 90 |
| A                        | 905    | 1025   |
| В                        | 785    | 905    |
| С                        | 830    | 950    |
| D                        | 925    | 1045   |
| E                        | 2070   | 2085   |
| F                        | 2080   | 2095   |











## SYSTEM P55, P68, S68





## **SYSTEM S68 ARCTIC**









































**OK** DOORS®









SYSTEM S68 2Z SYSTEM S68 2ZA







## SYSTEM S68 ZL G- K



SYSTEM S68 ZL 2Z

















50k

40k 0

OK DOORS®

SYSTEM S68 ZL 2Z

### SYSTEM S68 ZL K- K