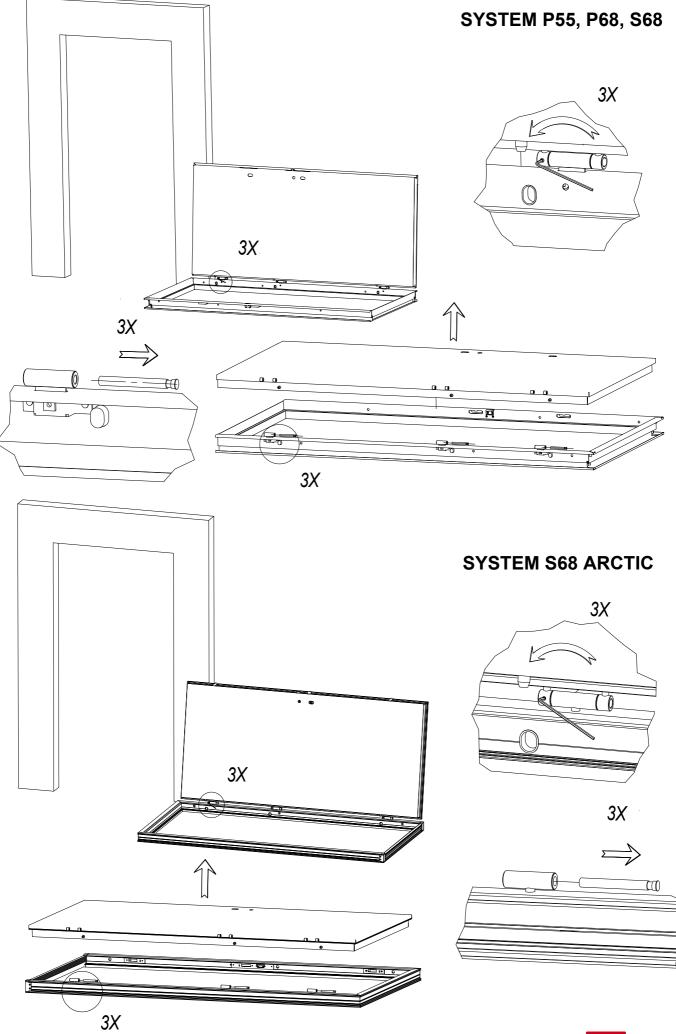

## SYSTEM P55, P68, S68

## **SYSTEM S68 ARCTIC**

**OK** DOORS®

SYSTEM S68 2Z SYSTEM S68 2ZA