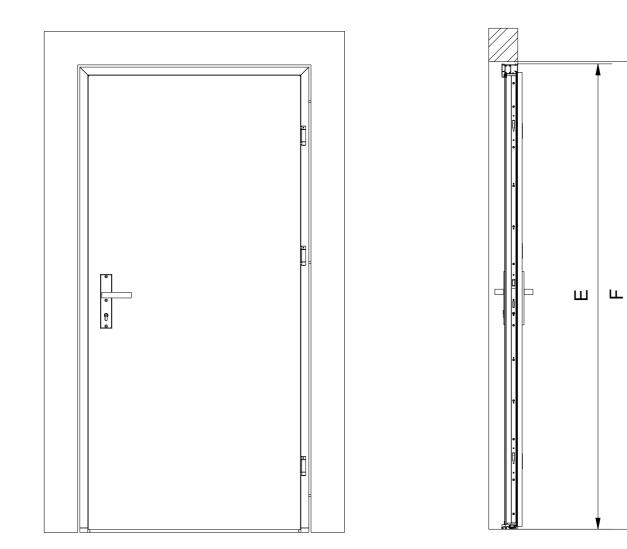

## **SYSTEM P55**

### **SYSTEM P68**

| DOOR TYPE S68: |        |        |  |
|----------------|--------|--------|--|
| DIMENSION      | P68 80 | P68 90 |  |
| А              | 880    | 1000   |  |
| В              | 780    | 900    |  |
| С              | 850    | 950    |  |
| D              | 900    | 1020   |  |
| Е              | 2050   | 2070   |  |
| F              | 2060   | 2080   |  |