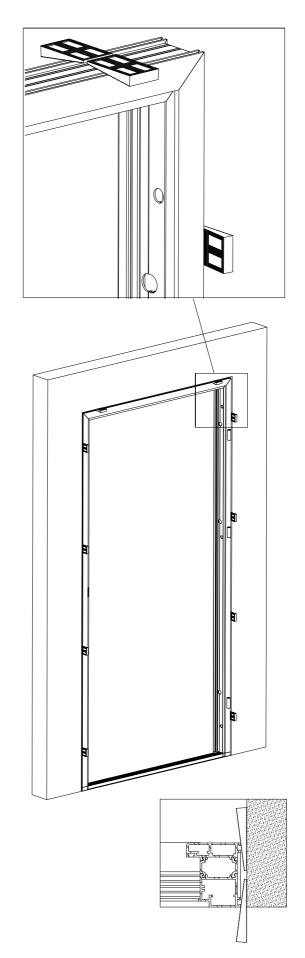

### **SYSTEM P68**

| DOOR TYPE S68: |        |        |  |
|----------------|--------|--------|--|
| DIMENSION      | P68 80 | P68 90 |  |
| А              | 880    | 1000   |  |
| В              | 780    | 900    |  |
| С              | 850    | 950    |  |
| D              | 900    | 1020   |  |
| Е              | 2050   | 2070   |  |
| F              | 2060   | 2080   |  |