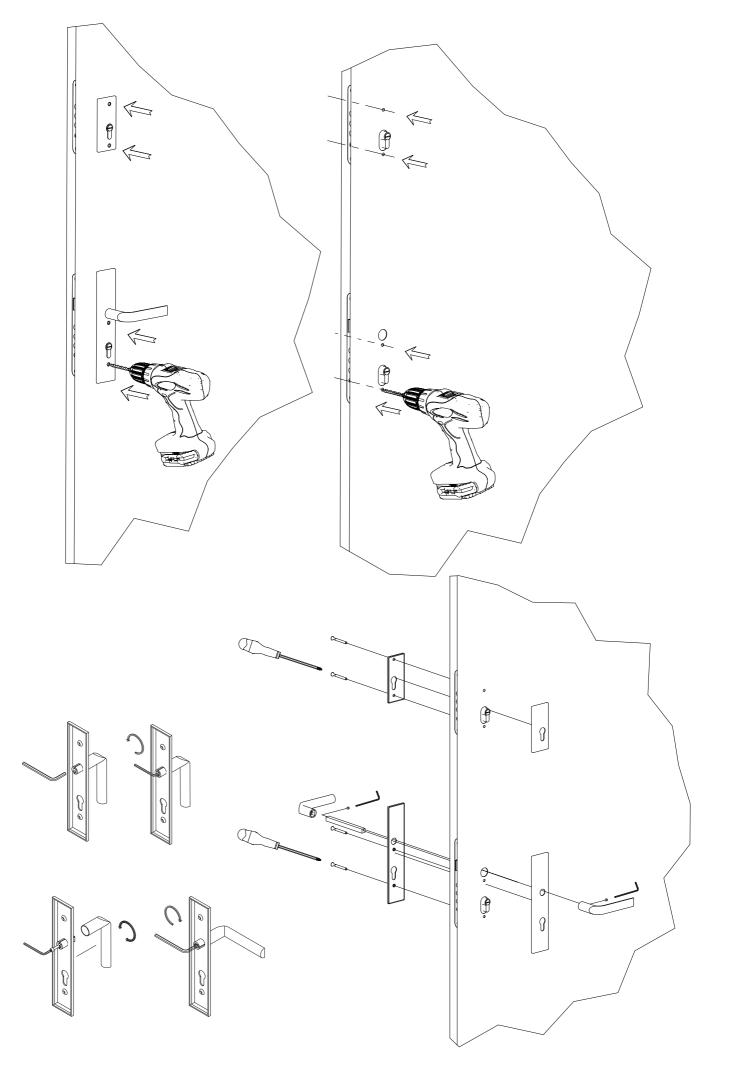

2070   |  |
| F              | 2060   | 2080   |  |



# SYSTEM S68 ZL ARTCIC





| DOOR TYPE: S68 ZL ARCTIC |        |        |
|--------------------------|--------|--------|
| DIMENSION                | S68 80 | S68 90 |
| A                        | 905    | 1025   |
| В                        | 785    | 905    |
| С                        | 830    | 950    |
| D                        | 925    | 1045   |
| E                        | 2070   | 2085   |
| F                        | 2080   | 2095   |











## SYSTEM P55, P68, S68





## **SYSTEM S68 ARCTIC**









































**OK** DOORS®









SYSTEM S68 2Z SYSTEM S68 2ZA







## SYSTEM S68 ZL G- K



SYSTEM S68 ZL 2Z

















50k

40k 0

OK DOORS®

SYSTEM S68 ZL 2Z

### SYSTEM S68 ZL K- K