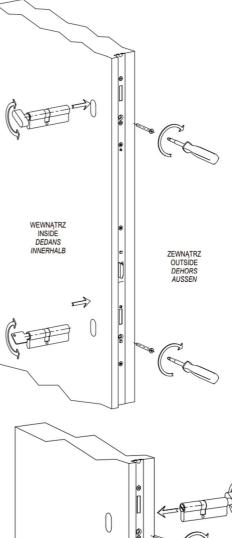

| 950    |  |
| D              | 900    | 1020   |  |
| Е              | 2050   | 2070   |  |
| F              | 2060   | 2080   |  |



# SYSTEM S68 ZL ARTCIC





| DOOR TYPE: S68 ZL ARCTIC |        |        |
|--------------------------|--------|--------|
| DIMENSION                | S68 80 | S68 90 |
| A                        | 905    | 1025   |
| В                        | 785    | 905    |
| С                        | 830    | 950    |
| D                        | 925    | 1045   |
| E                        | 2070   | 2085   |
| F                        | 2080   | 2095   |











## SYSTEM P55, P68, S68





## **SYSTEM S68 ARCTIC**









































**OK** DOORS®









SYSTEM S68 2Z SYSTEM S68 2ZA







## SYSTEM S68 ZL G- K



SYSTEM S68 ZL 2Z

















50k

40k 0

OK DOORS®

SYSTEM S68 ZL 2Z

### SYSTEM S68 ZL K- K