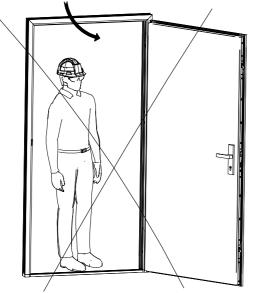

## **SYSTEM P55**





### **SYSTEM P68**









| DOOR TYPE S68: |        |        |  |
|----------------|--------|--------|--|
| DIMENSION      | P68 80 | P68 90 |  |
| А              | 880    | 1000   |  |
| В              | 780    | 900    |  |
| С              | 850    | 950    |  |
| D              | 900    | 1020   |  |
| Е              | 2050   | 2070   |  |
| F              | 2060   | 2080   |  |



# SYSTEM S68 ZL ARTCIC





| DOOR TYPE: S68 ZL ARCTIC |        |        |
|--------------------------|--------|--------|
| DIMENSION                | S68 80 | S68 90 |
| A                        | 905    | 1025   |
| В                        | 785    | 905    |
| С                        | 830    | 950    |
| D                        | 925    | 1045   |
| E