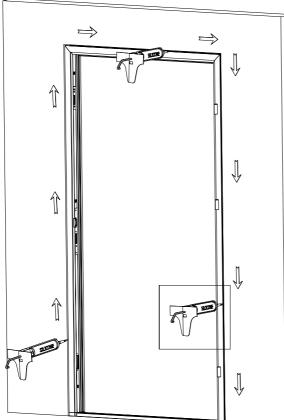

| P68 80 | P68 90 |  |
| А              | 880    | 1000   |  |
| В              | 780    | 900    |  |
| С              | 850    | 950    |  |
| D              | 900    | 1020   |  |
| Е              | 2050   | 2070   |  |
| F              | 2060   | 2080   |  |



# SYSTEM S68 ZL ARTCIC





| DOOR TYPE: S68 ZL ARCTIC |        |        |
|--------------------------|--------|--------|
| DIMENSION                | S68 80 | S68 90 |
| A                        | 905    | 1025   |
| В                        | 785    | 905    |
| С                        | 830    | 950    |
| D                        | 925    | 1045   |
| E                        | 2070   | 2085   |
| F                        | 2080   | 2095   |











## SYSTEM P55, P68, S68





## **SYSTEM S68 ARCTIC**









































**OK** DOORS®









SYSTEM S68 2Z SYSTEM S68 2ZA







## SYSTEM S68 ZL G- K



SYSTEM S68 ZL 2Z

















50k

40k 0

OK DOORS®

SYSTEM S68 ZL 2Z

### SYSTEM S68 ZL K- K