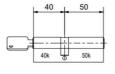

## SYSTEM S68 ZL G- K

SYSTEM S68 ZL 2Z

50k

40k 0

OK DOORS®

SYSTEM S68 ZL 2Z