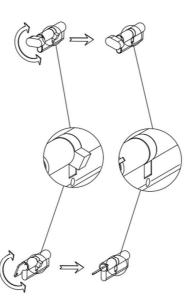

## SYSTEM S68 ZL G- K

SYSTEM S68 ZL 2Z

50k

40k 0

OK DOORS®

SYSTEM S68 ZL 2Z