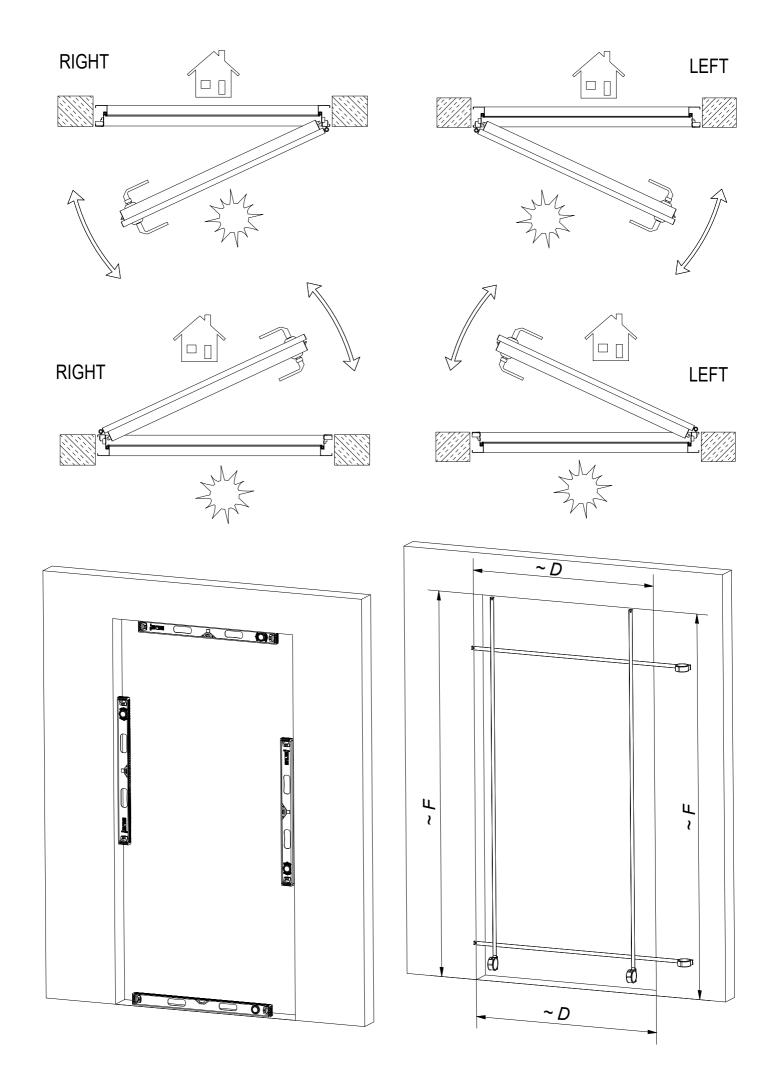

## **SYSTEM S68 ARCTIC**

**OK** DOORS®

SYSTEM S68 2Z SYSTEM S68 2ZA

## SYSTEM S68 ZL G- K

SYSTEM S68 ZL 2Z

50k

40k 0

OK DOORS®

SYSTEM S68 ZL 2Z

### SYSTEM S68 ZL K- K