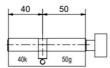

## SYSTEM S68 ZL G- K

SYSTEM S68 ZL 2Z

50k

40k 0

OK DOORS®

SYSTEM S68 ZL 2Z