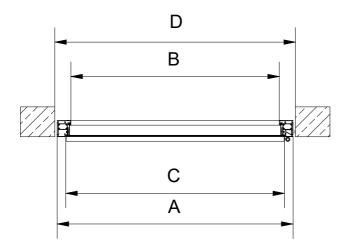

### **SYSTEM P68**

| DOOR TYPE S68: |        |        |  |
|----------------|--------|--------|--|
| DIMENSION      | P68 80 | P68 90 |  |
| А              | 880    | 1000   |  |
| В              | 780    | 900    |  |
| С              | 850    | 950    |  |
| D              | 900    | 1020   |  |
| Е              | 2050   | 2070   |  |
| F              | 2060   | 2080   |  |

# SYSTEM S68 ZL ARTCIC

| DOOR TYPE: S68 ZL ARCTIC |        |        |
|--------------------------|--------|--------|
| DIMENSION                | S68 80 | S68 90 |
| A                        | 905    | 1025   |
| В                        | 785    | 905    |
| С                        | 830    | 950    |
| D                        | 925    | 1045   |
| E                        | 2070   | 2085   |
| F                        | 2080   | 2095   |