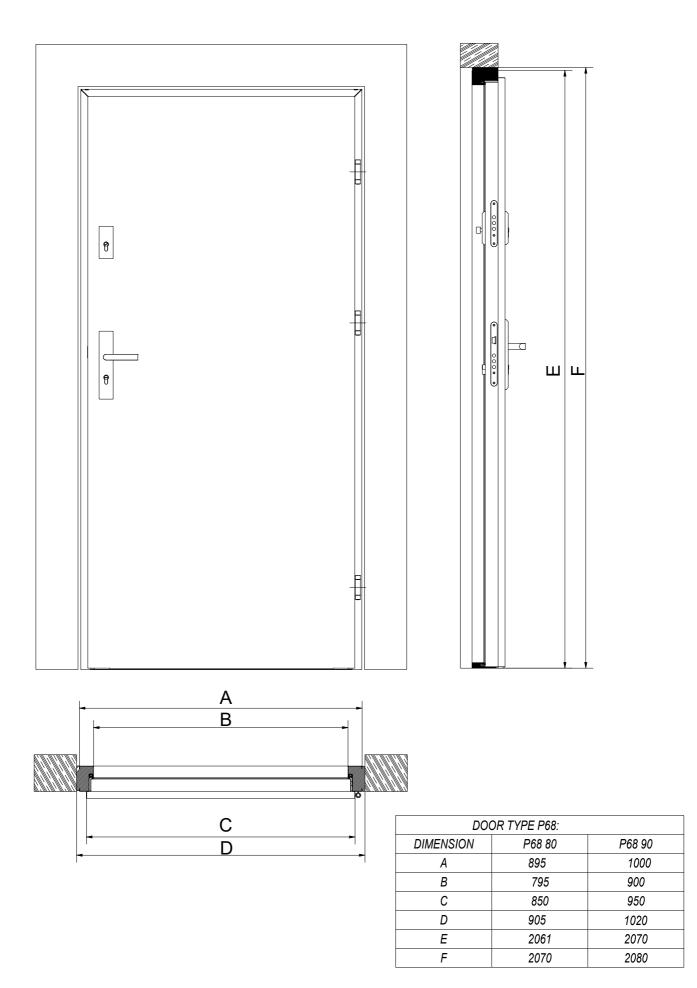

### **SYSTEM P68**

| DOOR TYPE S68: |        |        |  |
|----------------|--------|--------|--|
| DIMENSION      | P68 80 | P68 90 |  |
| А              | 880    | 1000   |  |
| В              | 780    | 900    |  |
| С              | 850    | 950    |  |
| D              | 900    | 1020   |  |
| Е              | 2050   | 2070   |  |
| F              | 2060   | 2080   |  |