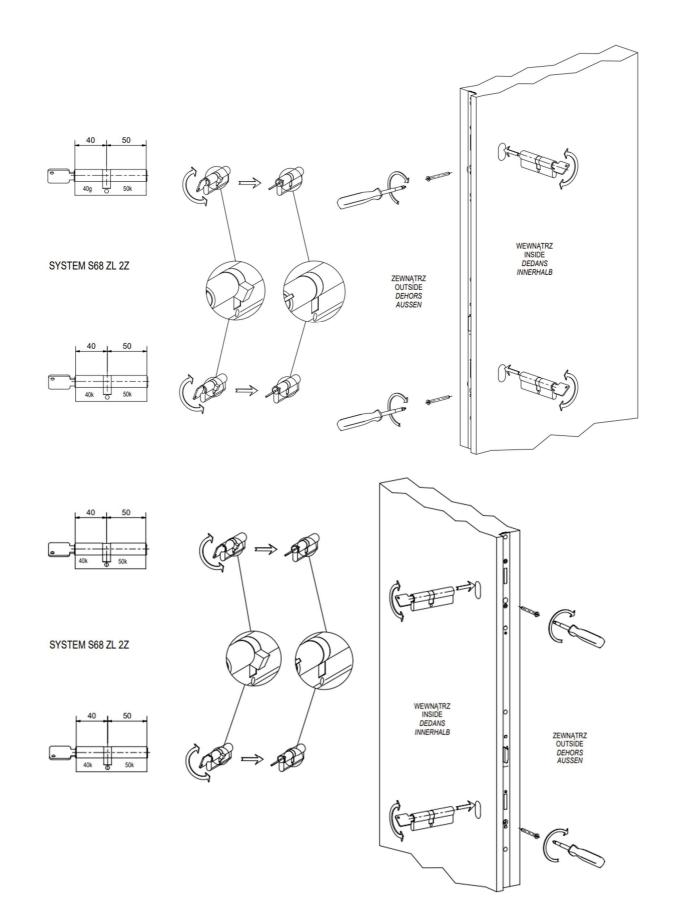

## SYSTEM S68 ZL G- K

SYSTEM S68 ZL 2Z

50k

40k 0

OK DOORS®

SYSTEM S68 ZL 2Z

### SYSTEM S68 ZL K- K