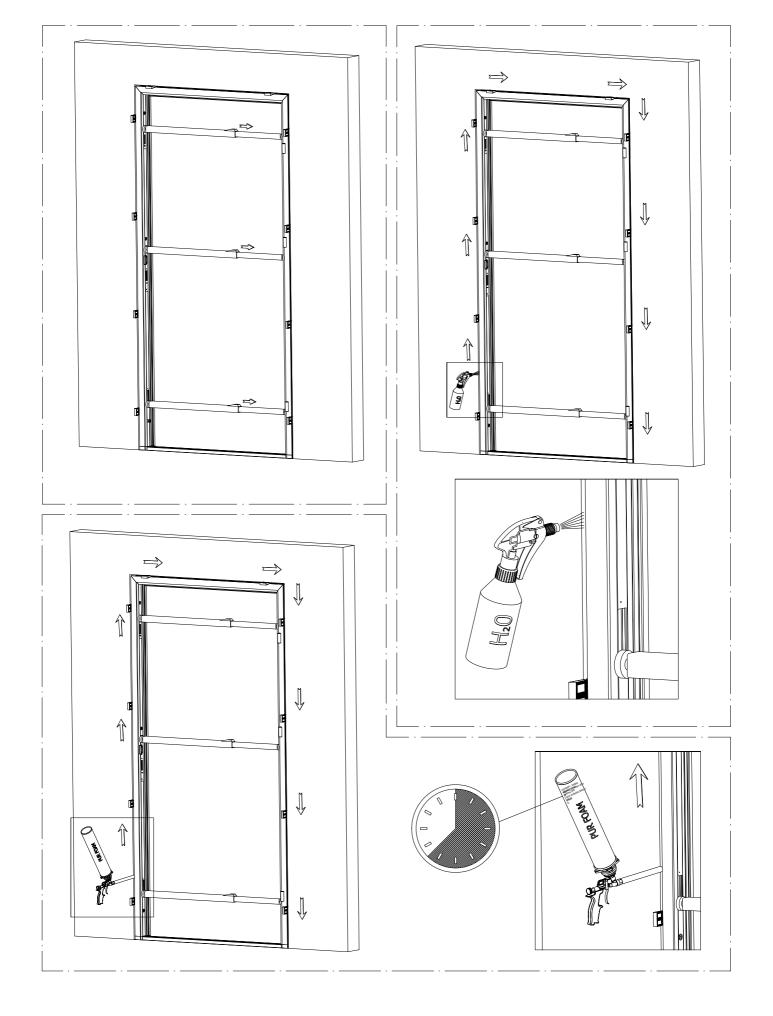

ION      | P68 80 | P68 90 |  |
| А              | 880    | 1000   |  |
| В              | 780    | 900    |  |
| С              | 850    | 950    |  |
| D              | 900    | 1020   |  |
| Е              | 2050   | 2070   |  |
| F              | 2060   | 2080   |  |



# SYSTEM S68 ZL ARTCIC





| DOOR TYPE: S68 ZL ARCTIC |        |        |
|--------------------------|--------|--------|
| DIMENSION                | S68 80 | S68 90 |
| A                        | 905    | 1025   |
| В                        | 785    | 905    |
| С                        | 830    | 950    |
| D                        | 925    | 1045   |
| E                        | 2070   | 2085   |
| F                        | 2080   | 2095   |











## SYSTEM P55, P68, S68





## **SYSTEM S68 ARCTIC**









































**OK** DOORS®









SYSTEM S68 2Z SYSTEM S68 2ZA







## SYSTEM S68 ZL G- K



SYSTEM S68 ZL 2Z

















50k

40k 0

OK DOORS®

SYSTEM S68 ZL 2Z

### SYSTEM S68 ZL K- K