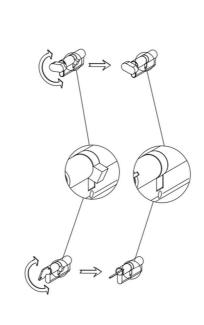

| 950    |  |
| D              | 900    | 1020   |  |
| Е              | 2050   | 2070   |  |
| F              | 2060   | 2080   |  |



# SYSTEM S68 ZL ARTCIC





| DOOR TYPE: S68 ZL ARCTIC |        |        |
|--------------------------|--------|--------|
| DIMENSION                | S68 80 | S68 90 |
| A                        | 905    | 1025   |
| В                        | 785    | 905    |
| С                        | 830    | 950    |
| D                        | 925    | 1045   |
| E                        | 2070   | 2085   |
| F                        | 2080   | 2095   |











## SYSTEM P55, P68, S68





## **SYSTEM S68 ARCTIC**









































**OK** DOORS®









SYSTEM S68 2Z SYSTEM S68 2ZA







## SYSTEM S68 ZL G- K



SYSTEM S68 ZL 2Z

















50k

40k 0

OK DOORS®

SYSTEM S68 ZL 2Z

### SYSTEM S68 ZL K- K