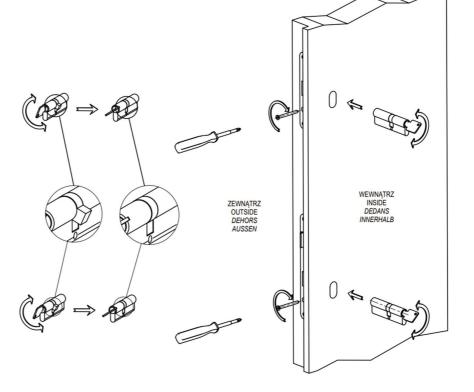

| 780    | 900    |  |
| С              | 850    | 950    |  |
| D              | 900    | 1020   |  |
| Е              | 2050   | 2070   |  |
| F              | 2060   | 2080   |  |



# SYSTEM S68 ZL ARTCIC





| DOOR TYPE: S68 ZL ARCTIC |        |        |
|--------------------------|--------|--------|
| DIMENSION                | S68 80 | S68 90 |
| A                        | 905    | 1025   |
| В                        | 785    | 905    |
| С                        | 830    | 950    |
| D                        | 925    | 1045   |
| E                        | 2070   | 2085   |
| F                        | 2080   | 2095   |











## SYSTEM P55, P68, S68





## **SYSTEM S68 ARCTIC**









































**OK** DOORS®









SYSTEM S68 2Z SYSTEM S68 2ZA







## SYSTEM S68 ZL G- K



SYSTEM S68 ZL 2Z

















50k

40k 0

OK DOORS®

SYSTEM S68 ZL 2Z

### SYSTEM S68 ZL K- K