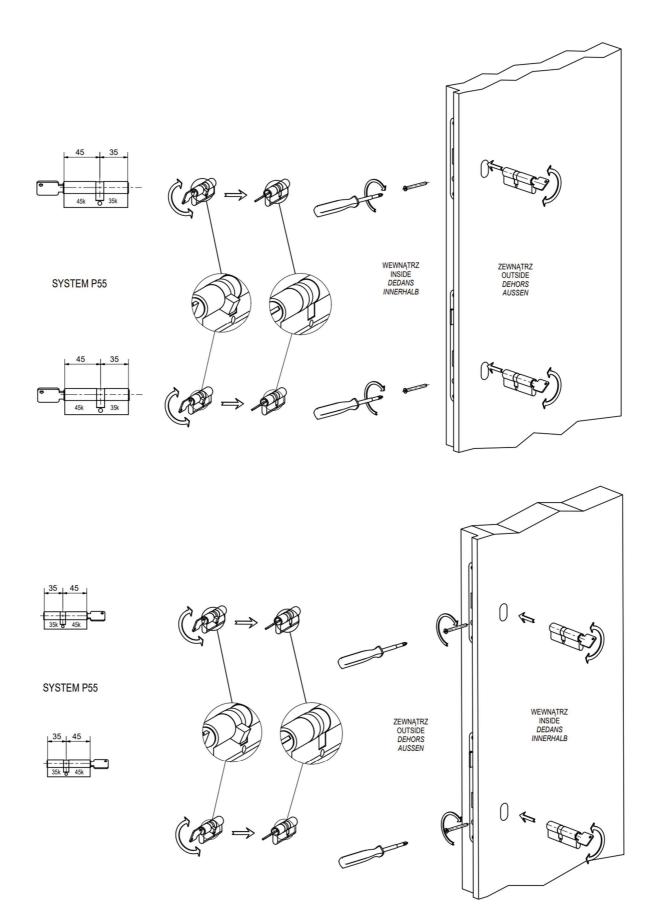

| 880    | 1000   |  |
| В              | 780    | 900    |  |
| С              | 850    | 950    |  |
| D              | 900    | 1020   |  |
| Е              | 2050   | 2070   |  |
| F              | 2060   | 2080   |  |



# SYSTEM S68 ZL ARTCIC





| DOOR TYPE: S68 ZL ARCTIC |        |        |
|--------------------------|--------|--------|
| DIMENSION                | S68 80 | S68 90 |
| A                        | 905    | 1025   |
| В                        | 785    | 905    |
| С                        | 830    | 950    |
| D                        | 925    | 1045   |
| E                        | 2070   | 2085   |
| F                        | 2080   | 2095   |











## SYSTEM P55, P68, S68





## **SYSTEM S68 ARCTIC**









































**OK** DOORS®









SYSTEM S68 2Z SYSTEM S68 2ZA







## SYSTEM S68 ZL G- K



SYSTEM S68 ZL 2Z

















50k

40k 0

OK DOORS®

SYSTEM S68 ZL 2Z

### SYSTEM S68 ZL K- K