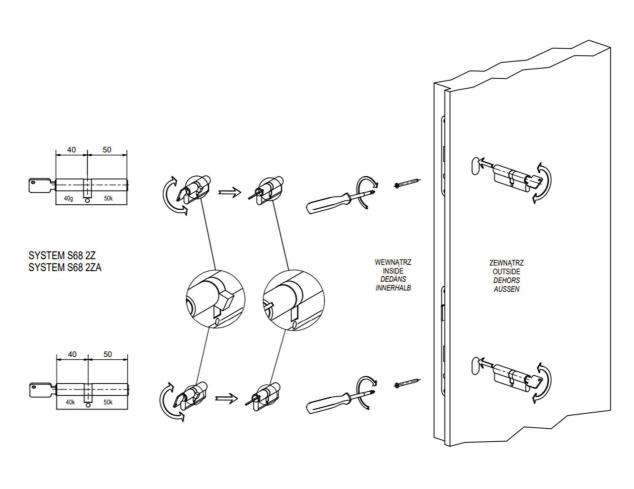

880    | 1000   |  |
| В              | 780    | 900    |  |
| С              | 850    | 950    |  |
| D              | 900    | 1020   |  |
| Е              | 2050   | 2070   |  |
| F              | 2060   | 2080   |  |



# SYSTEM S68 ZL ARTCIC





| DOOR TYPE: S68 ZL ARCTIC |        |        |
|--------------------------|--------|--------|
| DIMENSION                | S68 80 | S68 90 |
| A                        | 905    | 1025   |
| В                        | 785    | 905    |
| С                        | 830    | 950    |
| D                        | 925    | 1045   |
| E                        | 2070   | 2085   |
| F                        | 2080   | 2095   |











## SYSTEM P55, P68, S68





## **SYSTEM S68 ARCTIC**









































**OK** DOORS®









SYSTEM S68 2Z SYSTEM S68 2ZA







## SYSTEM S68 ZL G- K



SYSTEM S68 ZL 2Z

















50k

40k 0

OK DOORS®

SYSTEM S68 ZL 2Z

### SYSTEM S68 ZL K- K