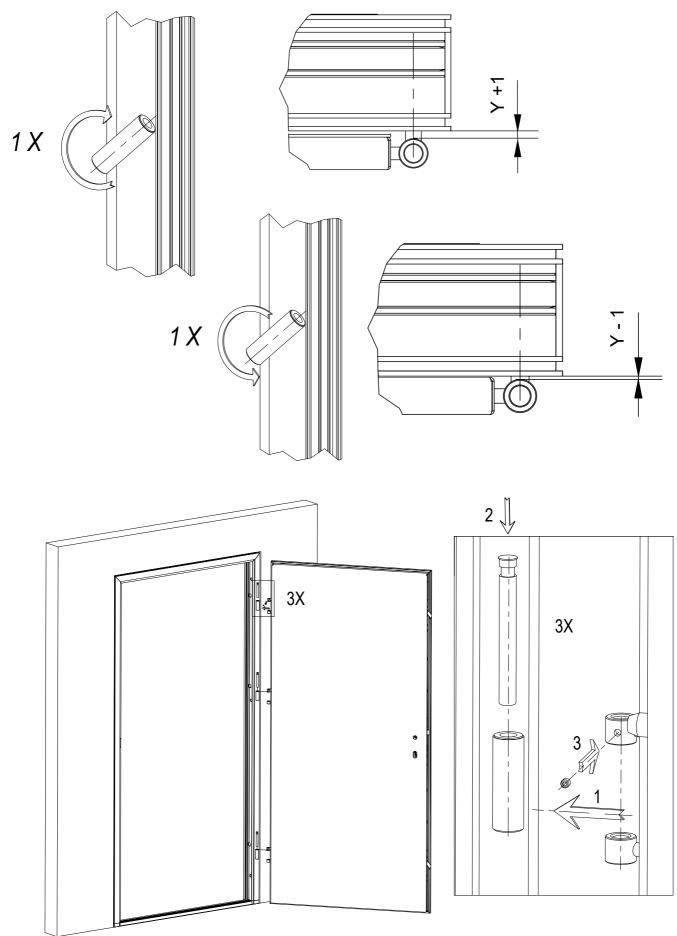

8 90 |  |
| А              | 880    | 1000   |  |
| В              | 780    | 900    |  |
| С              | 850    | 950    |  |
| D              | 900    | 1020   |  |
| Е              | 2050   | 2070   |  |
| F              | 2060   | 2080   |  |



# SYSTEM S68 ZL ARTCIC





| DOOR TYPE: S68 ZL ARCTIC |        |        |
|--------------------------|--------|--------|
| DIMENSION                | S68 80 | S68 90 |
| A                        | 905    | 1025   |
| В                        | 785    | 905    |
| С                        | 830    | 950    |
| D                        | 925    | 1045   |
| E                        | 2070   | 2085   |
| F                        | 2080   | 2095   |











## SYSTEM P55, P68, S68





## **SYSTEM S68 ARCTIC**









































**OK** DOORS®









SYSTEM S68 2Z SYSTEM S68 2ZA







## SYSTEM S68 ZL G- K



SYSTEM S68 ZL 2Z

















50k

40k 0

OK DOORS®

SYSTEM S68 ZL 2Z

### SYSTEM S68 ZL K- K