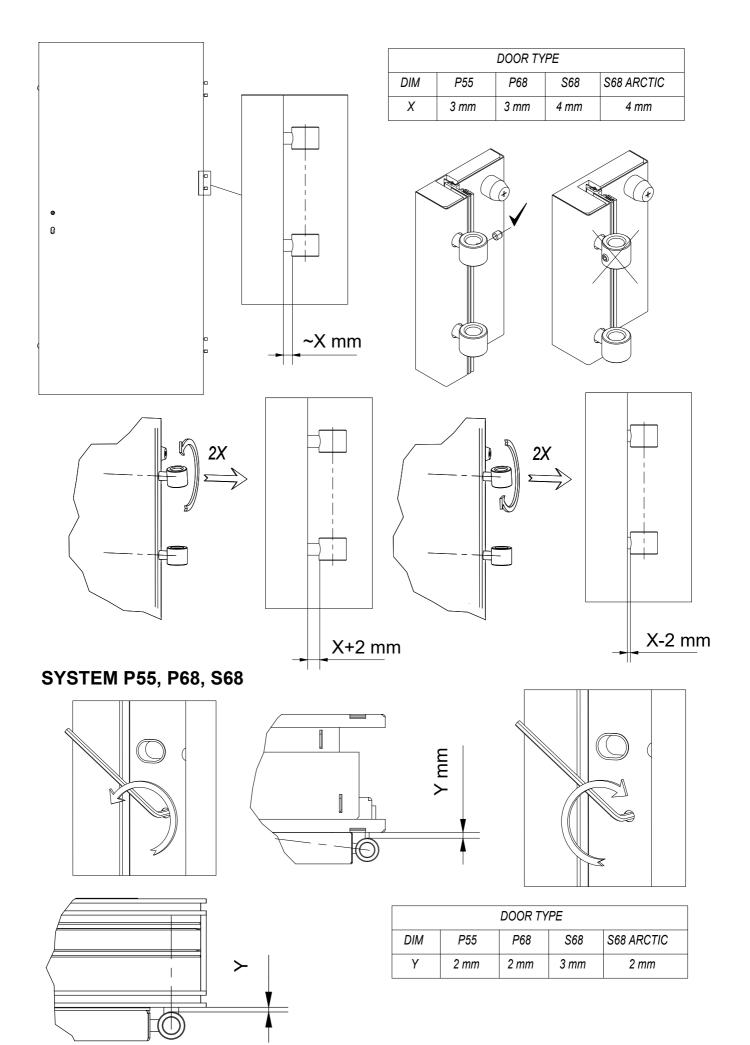

0 | P68 90 |  |
| А              | 880    | 1000   |  |
| В              | 780    | 900    |  |
| С              | 850    | 950    |  |
| D              | 900    | 1020   |  |
| Е              | 2050   | 2070   |  |
| F              | 2060   | 2080   |  |



# SYSTEM S68 ZL ARTCIC





| DOOR TYPE: S68 ZL ARCTIC |        |        |
|--------------------------|--------|--------|
| DIMENSION                | S68 80 | S68 90 |
| A                        | 905    | 1025   |
| В                        | 785    | 905    |
| С                        | 830    | 950    |
| D                        | 925    | 1045   |
| E                        | 2070   | 2085   |
| F                        | 2080   | 2095   |











## SYSTEM P55, P68, S68





## **SYSTEM S68 ARCTIC**









































**OK** DOORS®









SYSTEM S68 2Z SYSTEM S68 2ZA







## SYSTEM S68 ZL G- K



SYSTEM S68 ZL 2Z

















50k

40k 0

OK DOORS®

SYSTEM S68 ZL 2Z

### SYSTEM S68 ZL K- K