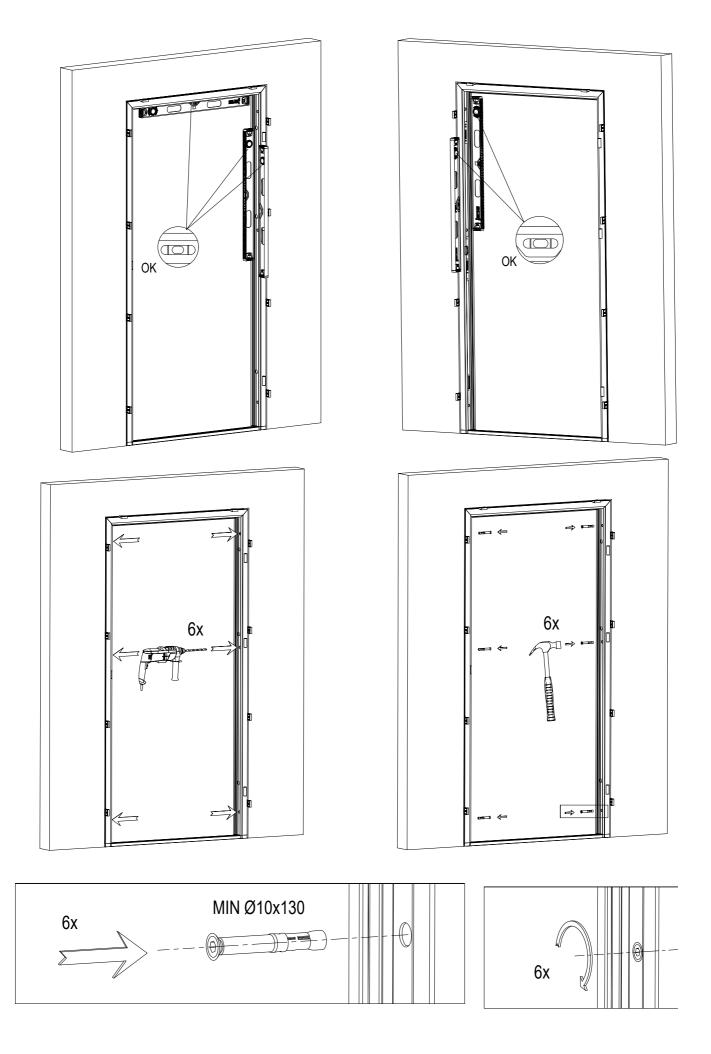

## **SYSTEM S68 ARCTIC**

**OK** DOORS®

SYSTEM S68 2Z SYSTEM S68 2ZA

## SYSTEM S68 ZL G- K

SYSTEM S68 ZL 2Z

50k

40k 0

OK DOORS®

SYSTEM S68 ZL 2Z