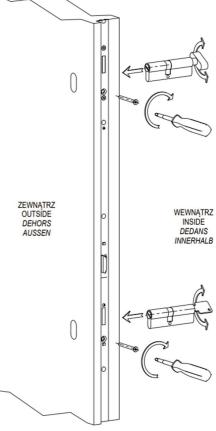

|  |
| D              | 900    | 1020   |  |
| Е              | 2050   | 2070   |  |
| F              | 2060   | 2080   |  |



# SYSTEM S68 ZL ARTCIC





| DOOR TYPE: S68 ZL ARCTIC |        |        |
|--------------------------|--------|--------|
| DIMENSION                | S68 80 | S68 90 |
| A                        | 905    | 1025   |
| В                        | 785    | 905    |
| С                        | 830    | 950    |
| D                        | 925    | 1045   |
| E                        | 2070   | 2085   |
| F                        | 2080   | 2095   |











## SYSTEM P55, P68, S68





## **SYSTEM S68 ARCTIC**









































**OK** DOORS®









SYSTEM S68 2Z SYSTEM S68 2ZA







## SYSTEM S68 ZL G- K



SYSTEM S68 ZL 2Z

















50k

40k 0

OK DOORS®

SYSTEM S68 ZL 2Z

### SYSTEM S68 ZL K- K