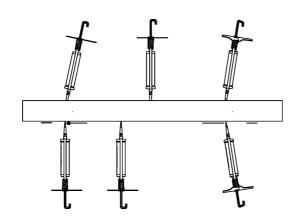

P68 80 | P68 90 |  |
| А              | 880    | 1000   |  |
| В              | 780    | 900    |  |
| С              | 850    | 950    |  |
| D              | 900    | 1020   |  |
| Е              | 2050   | 2070   |  |
| F              | 2060   | 2080   |  |



# SYSTEM S68 ZL ARTCIC





| DOOR TYPE: S68 ZL ARCTIC |        |        |
|--------------------------|--------|--------|
| DIMENSION                | S68 80 | S68 90 |
| A                        | 905    | 1025   |
| В                        | 785    | 905    |
| С                        | 830    | 950    |
| D                        | 925    | 1045   |
| E                        | 2070   | 2085   |
| F                        | 2080   | 2095   |











## SYSTEM P55, P68, S68





## **SYSTEM S68 ARCTIC**









































**OK** DOORS®









SYSTEM S68 2Z SYSTEM S68 2ZA







## SYSTEM S68 ZL G- K



SYSTEM S68 ZL 2Z

















50k

40k 0

OK DOORS®

SYSTEM S68 ZL 2Z

### SYSTEM S68 ZL K- K