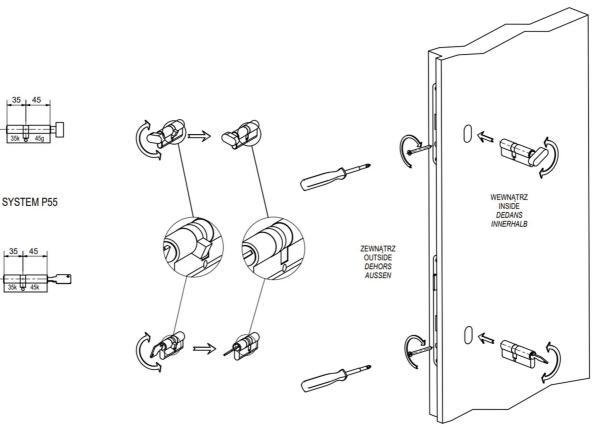

|
| А              | 880    | 1000   |  |
| В              | 780    | 900    |  |
| С              | 850    | 950    |  |
| D              | 900    | 1020   |  |
| Е              | 2050   | 2070   |  |
| F              | 2060   | 2080   |  |



# SYSTEM S68 ZL ARTCIC





| DOOR TYPE: S68 ZL ARCTIC |        |        |
|--------------------------|--------|--------|
| DIMENSION                | S68 80 | S68 90 |
| A                        | 905    | 1025   |
| В                        | 785    | 905    |
| С                        | 830    | 950    |
| D                        | 925    | 1045   |
| E                        | 2070   | 2085   |
| F                        | 2080   | 2095   |











## SYSTEM P55, P68, S68





## **SYSTEM S68 ARCTIC**









































**OK** DOORS®









SYSTEM S68 2Z SYSTEM S68 2ZA







## SYSTEM S68 ZL G- K



SYSTEM S68 ZL 2Z

















50k

40k 0

OK DOORS®

SYSTEM S68 ZL 2Z

### SYSTEM S68 ZL K- K