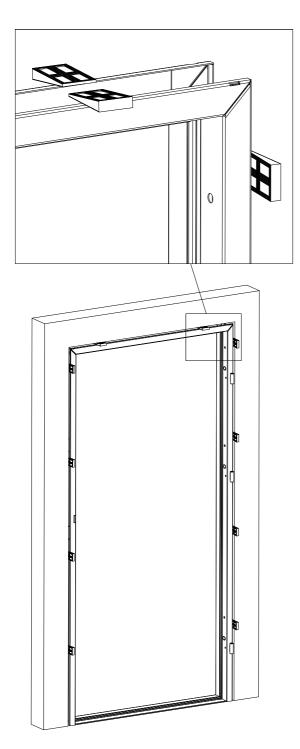

-------|--------|--------|--|
| DIMENSION      | P68 80 | P68 90 |  |
| А              | 880    | 1000   |  |
| В              | 780    | 900    |  |
| С              | 850    | 950    |  |
| D              | 900    | 1020   |  |
| Е              | 2050   | 2070   |  |
| F              | 2060   | 2080   |  |



# SYSTEM S68 ZL ARTCIC





| DOOR TYPE: S68 ZL ARCTIC |        |        |
|--------------------------|--------|--------|
| DIMENSION                | S68 80 | S68 90 |
| A                        | 905    | 1025   |
| В                        | 785    | 905    |
| С                        | 830    | 950    |
| D                        | 925    | 1045   |
| E                        | 2070   | 2085   |
| F                        | 2080   | 2095   |











## SYSTEM P55, P68, S68





## **SYSTEM S68 ARCTIC**









































**OK** DOORS®









SYSTEM S68 2Z SYSTEM S68 2ZA







## SYSTEM S68 ZL G- K



SYSTEM S68 ZL 2Z

















50k

40k 0

OK DOORS®

SYSTEM S68 ZL 2Z

### SYSTEM S68 ZL K- K