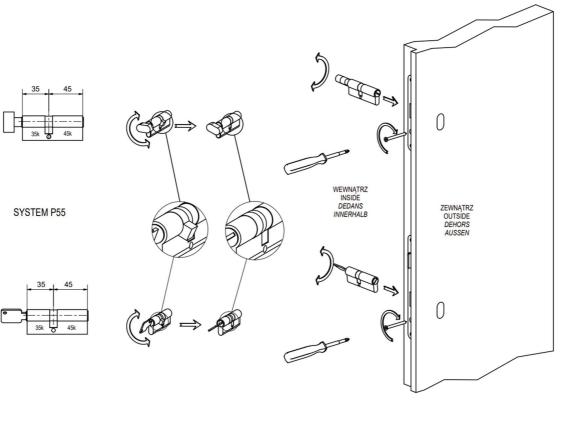

|  |
| А              | 880    | 1000   |  |
| В              | 780    | 900    |  |
| С              | 850    | 950    |  |
| D              | 900    | 1020   |  |
| Е              | 2050   | 2070   |  |
| F              | 2060   | 2080   |  |



# SYSTEM S68 ZL ARTCIC





| DOOR TYPE: S68 ZL ARCTIC |        |        |
|--------------------------|--------|--------|
| DIMENSION                | S68 80 | S68 90 |
| A                        | 905    | 1025   |
| В                        | 785    | 905    |
| С                        | 830    | 950    |
| D                        | 925    | 1045   |
| E                        | 2070   | 2085   |
| F                        | 2080   | 2095   |











## SYSTEM P55, P68, S68





## **SYSTEM S68 ARCTIC**









































**OK** DOORS®









SYSTEM S68 2Z SYSTEM S68 2ZA







## SYSTEM S68 ZL G- K



SYSTEM S68 ZL 2Z

















50k

40k 0

OK DOORS®

SYSTEM S68 ZL 2Z

### SYSTEM S68 ZL K- K