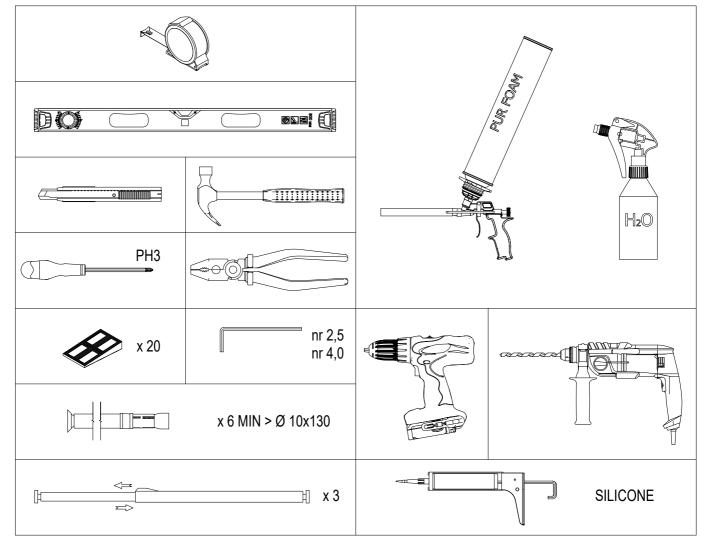

## **SYSTEM P55**





### **SYSTEM P68**









| DOOR TYPE S68: |        |        |  |
|----------------|--------|--------|--|
| DIMENSION      | P68 80 | P68 90 |  |
| А              | 880    | 1000   |  |
| В              | 780    | 900    |  |
| С              | 850    | 950    |  |
| D              | 900    | 1020   |  |
| Е              | 2050   | 2070   |  |
| F              | 2060   | 2080   |  |



# SYSTEM S68 ZL ARTCIC





| DOOR TYPE: S68 ZL ARCTIC |        |        |
|--------------------------|--------|--------|
| DIMENSION                | S68 80 | S68 90 |
| A                        | 905    | 1025   |
| В                        | 785    | 905    |
| С                        | 830    | 950    |
| D                        | 925    | 1045   |
| E